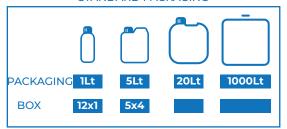

RECOMMENDED APPLICATION PER CROP





| CROP                   | Dose/Application | Dose/Application |
|------------------------|------------------|------------------|
| Fruit and citrus trees | 200-400 cc/hl    | 3-5 l/Ha         |
| Horticulture           | 200-400 cc/hl    | 3-5 l/Ha         |
| Ornamental plants      | 200-400 cc/hl    | 3-5 l/Ha         |
| Olive tree             | 250-400 cc/hI    | 4-6 l/Ha         |
| Vineyard               | 200-300 cc/hl    | 2-4 l/Ha         |
| Rice                   | 1-2 l/Ha         |                  |
| Corn                   | 1-3 l/Ha         |                  |
| Wheat                  | 1-3 l/Ha         |                  |
| Barley                 | 1-3 l/Ha         |                  |

# **PRESENTATION**

#### STANDARD PACKAGING



#### PALLET CONFIGURATION





DUN-FM-2021

DUNYA AGRONOMIC SOLUTIONS S.L. Pinseque (Zaragoza) Spain - Tel/WhatsApp :+34 876 00 95 74- info@dunya.es