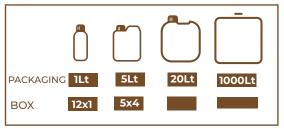

antage of the maximum potential of the product. However, in foliar applications, stimulating effects are observed on the crop in which it is incorporated.

### RECOMMENDED APPLICATION PER CROP







| CROP                   | Dosage per application | Total Dose | Foliar Dose |
|------------------------|------------------------|------------|-------------|
| Fruit and citrus trees | 10-15 l/Ha             | 30-60 l/Ha | 2-3 l/Ha    |
| Horticulture           | 8-12 l/Ha              | 20-40 l/Ha | 2-3 l/Ha    |
| Ornamental plants      | 8-12 l/Ha              | 20-40 l/Ha | 2-3 l/Ha    |
| Olive tree             | 10-15 l/Ha             | 30-60 l/Ha | 2-3 l/Ha    |
| Vineyard               | 8-12 l/Ha              | 20-40 l/Ha | 2-3 l/Ha    |

### **PRESENTATION**

### STANDARD PACKAGING



#### PALLET CONFIGURATION





DUN-FM-2021

DUNYA AGRONOMIC SOLUTIONS S.L. Pinseque (Zaragoza) Spain - Tel/WhatsApp :+34 876 00 95 74- info@dunya.es