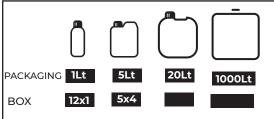

periods of greatest need.

## RECOMMENDED APPLICATION PER CROP





| CULTURE          | Dose/Application | Dose/Application | Dose-Displacer |
|------------------|------------------|------------------|----------------|
| Fruit and citrus | 3-4 l/Ha         | 10-15 l/Ha       | 40-60 l/Ha     |
| Horticulture     | 2-4 l/Ha         | 8-10 l/Ha        | 40-60 l/Ha     |
| Ornamentals      | 300-400 cc/hl    | 8-10 l/Ha        | 40-60 l/Ha     |
| Olive            | 3-4 I/Ha         | 10-15 l/Ha       | 40-60 l/Ha     |
| Vineyard         | 2-4 l/Ha         | 8-10 l/Ha        | 40-60 l/Ha     |
| Lettuce          | 1,5-3 l/Ha       | 8-10 l/Ha        | 40-60 l/Ha     |
| Tomato           | 1,5-3 l/Ha       | 8-10 l/Ha        | 40-60 l/Ha     |

## **PRESENTATION**

#### STANDARD PACKAGING



### PALLET CONFIGURATION





CARING FOR AGRICULTURE

WE ALSO CARE FOR THE PLANET

DUN-FM-2021

DUNYA AGRONOMIC SOLUTIONS S.L. Pinseque (Zaragoza) Spain - Tel/WhatsApp :+34 876 00 95 74- info@dunya.es