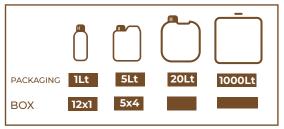

e we take advantage of the maximum potential of the product. However, in foliar applications, stimulating effects on the crop in which it is incorporated are observed.

## **RECOMMENDED APPLICATION PER CROP**







| CROP                   | Dose Per Application | Total Dose | Foliar Dose |
|------------------------|----------------------|------------|-------------|
| Fruit and citrus trees | 10-15 l/Ha           | 30-60 l/Ha | 2-3 l/Ha    |
| Horticulture           | 8-12 l/Ha            | 20-40 l/Ha | 2-3 l/Ha    |
| Ornamental plants      | 8-12 l/Ha            | 20-40 l/Ha | 2-3 l/Ha    |
| Olive tree             | 10-15 l/Ha           | 30-60 l/Ha | 2-3 l/Ha    |
| Vineyard               | 8-12 l/Ha            | 20-40 l/Ha | 2-3 l/Ha    |

# **PRESENTATION**

### STANDARD PACKAGING



### PALLET CONFIGURATION





DUN-FM-2021

DUNYA AGRONOMIC SOLUTIONS S.L. Pinseque (Zaragoza) España - Tel/WhatsApp :+34 876 00 95 74- info@dunya.es